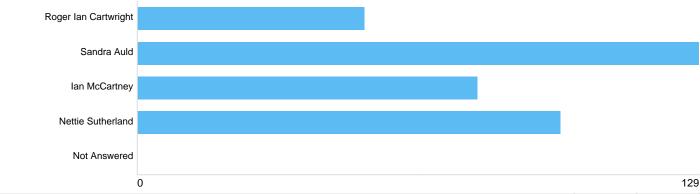

# Question 2: Vote for you preferred candidates by clicking below. Please choose two candidates:

# Vote

| Option               | Total | Percent |
|----------------------|-------|---------|
| Roger Ian Cartwright | 52    | 26.53%  |
| Sandra Auld          | 129   | 65.82%  |
| Ian McCartney        | 78    | 39.80%  |
| Nettie Sutherland    | 97    | 49.49%  |
| Not Answered         | 0     | 0.00%   |