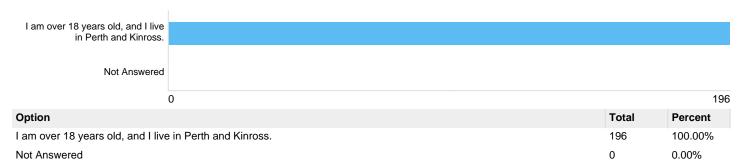

# Election of Public Partner Service User Member Representative to Perth and Kinross Integration Joint Board: Summary report

This report was created on Wednesday 20 November 2024 at 11:09 and includes 196 responses.

The activity ran from 04/11/2024 to 18/11/2024.

## **Contents**



## Question 1: I can confirm that:

#### Confirmation



# Question 2: Vote for you preferred candidates by clicking below. Please choose two candidates:

# Vote



| Option               | Total | Percent |
|----------------------|-------|---------|
| Roger Ian Cartwright | 52    | 26.53%  |
| Sandra Auld          | 129   | 65.82%  |
| Ian McCartney        | 78    | 39.80%  |
| Nettie Sutherland    | 97    | 49.49%  |
| Not Answered         | 0     | 0.00%   |