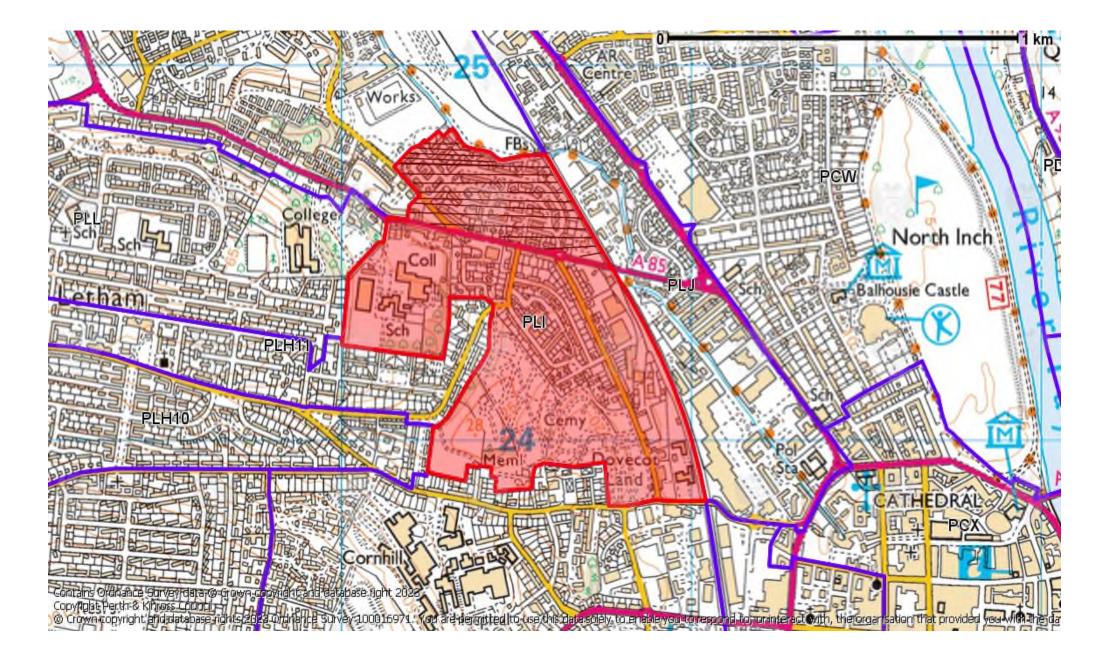

| (1)<br>Parliamentary<br>Constituency   | (2)<br>Parliamentary<br>Polling District<br>(PPD) | (3)<br>Electorate as<br>published<br>03/07/23 | (4)<br>Polling Places with effect<br>from 1 December 2022 | (5)<br>Polling<br>Stations | (6)<br>Proposals                                                                                                                                              | (7)<br>Comments by<br>Returning Officer                                                                                                                                                                            |
|----------------------------------------|---------------------------------------------------|-----------------------------------------------|-----------------------------------------------------------|----------------------------|---------------------------------------------------------------------------------------------------------------------------------------------------------------|--------------------------------------------------------------------------------------------------------------------------------------------------------------------------------------------------------------------|
| PERTH & NORTH<br>PERTHSHIRE<br>WARD 10 | PLA<br>PDD                                        | 490<br>0                                      | Moncreiffe Community<br>Centre                            | 1-2                        | No change                                                                                                                                                     | Register PDD cannot be<br>combined with PLA due to<br>different Scottish<br>Parliamentary<br>constituencies.                                                                                                       |
|                                        | PLB                                               | 751                                           | Moncreiffe Church Hall                                    | 1-2                        | No change                                                                                                                                                     |                                                                                                                                                                                                                    |
|                                        | PLC                                               | 2,698                                         | Craigie Church Hall                                       | 1-3                        | No change                                                                                                                                                     |                                                                                                                                                                                                                    |
|                                        | PLD<br>PLN                                        | 3,712<br>491                                  | Scout Hall, Perth Academy                                 | 1-4                        | No change                                                                                                                                                     |                                                                                                                                                                                                                    |
|                                        | PLE                                               | 3,090                                         | Oakbank Community<br>Centre                               | 1-3                        | No change                                                                                                                                                     |                                                                                                                                                                                                                    |
|                                        | PLF                                               | 785                                           | Baptist Church Hall                                       | 1-4                        | No change                                                                                                                                                     |                                                                                                                                                                                                                    |
|                                        | PLH 10                                            | 1,427                                         | Letham St Marks Hall                                      | 1-3                        | No change                                                                                                                                                     |                                                                                                                                                                                                                    |
| PERTH & NORTH<br>PERTHSHIRE            | PLG                                               | 1,060                                         | Baptist Church Hall                                       | 1-4                        | No change                                                                                                                                                     |                                                                                                                                                                                                                    |
| WARD 11                                | PLH 11                                            | 921                                           | Letham St Marks Hall                                      | 1-4                        | No change                                                                                                                                                     |                                                                                                                                                                                                                    |
|                                        | PLI                                               | 1,203                                         | Railway Staff Club                                        | 1-3                        | Proposal to create a new PPD<br>from the top area of PLI, Fairfield<br>area (see map below) with<br>electors voting at Kingdom<br>Housing Association offices | Kingdom Housing<br>Association offices visited<br>and deemed suitable as a<br>polling place. No concern re<br>this creation of a new PPD<br>and polling station which will<br>incorporate approx. 654<br>electors. |
|                                        | PLK                                               | 3,557                                         | Tulloch Community Centre                                  | 1-4                        | No change                                                                                                                                                     |                                                                                                                                                                                                                    |
|                                        | PLL                                               | 2,299                                         | Perth Gospel Hall                                         | 1-3                        | No change                                                                                                                                                     |                                                                                                                                                                                                                    |