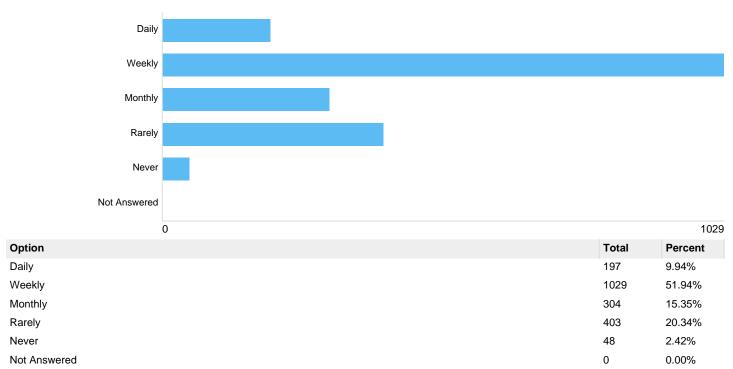

# Question 3: How frequently do you use leisure facilities in Perth and Kinross?

#### Use of facilities