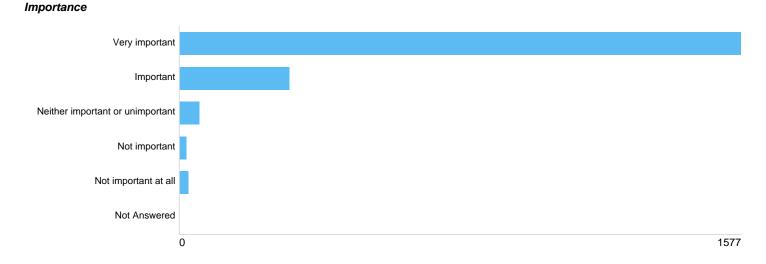

# Question 4: How important is it to you that Bell's Sports Centre continues to support public activities?

| Option                           | Total | Percent |
|----------------------------------|-------|---------|
| Very important                   | 1577  | 79.61%  |
| Important                        | 306   | 15.45%  |
| Neither important or unimportant | 55    | 2.78%   |
| Not important                    | 19    | 0.96%   |
| Not important at all             | 24    | 1.21%   |
| Not Answered                     | 0     | 0.00%   |