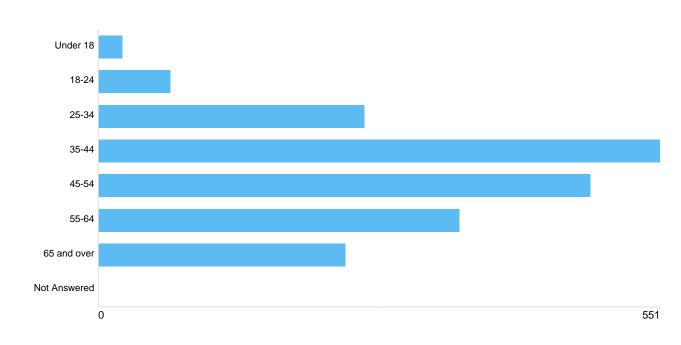

# Question 1: How old are you?

|              | Total | Percent |
|--------------|-------|---------|
| Under 18     | 23    | 1.16%   |
| 18-24        | 70    | 3.53%   |
| 25-34        | 260   | 13.12%  |
| 35-44        | 551   | 27.81%  |
| 45-54        | 482   | 24.33%  |
| 55-64        | 353   | 17.82%  |
| 65 and over  | 242   | 12.22%  |
| Not Answered | 0     | 0.00%   |