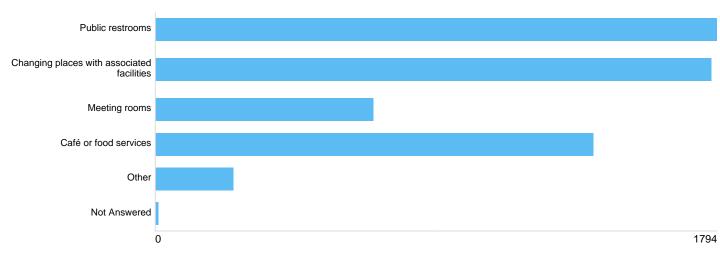

#### Amenities

| Option                                     | Total | Percent |
|--------------------------------------------|-------|---------|
| Public restrooms                           | 1794  | 90.56%  |
| Changing places with associated facilities | 1774  | 89.55%  |
| Meeting rooms                              | 693   | 34.98%  |
| Café or food services                      | 1398  | 70.57%  |
| Other                                      | 247   | 12.47%  |
| Not Answered                               | 8     | 0.40%   |