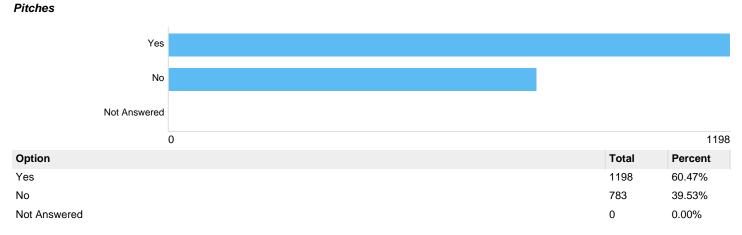

Question 5: One of the options under consideration for Bell's Sports Centre is converting it into an unheated event space for indoor sports pitches (see artist's impression picture above). Do you agree with this proposal?