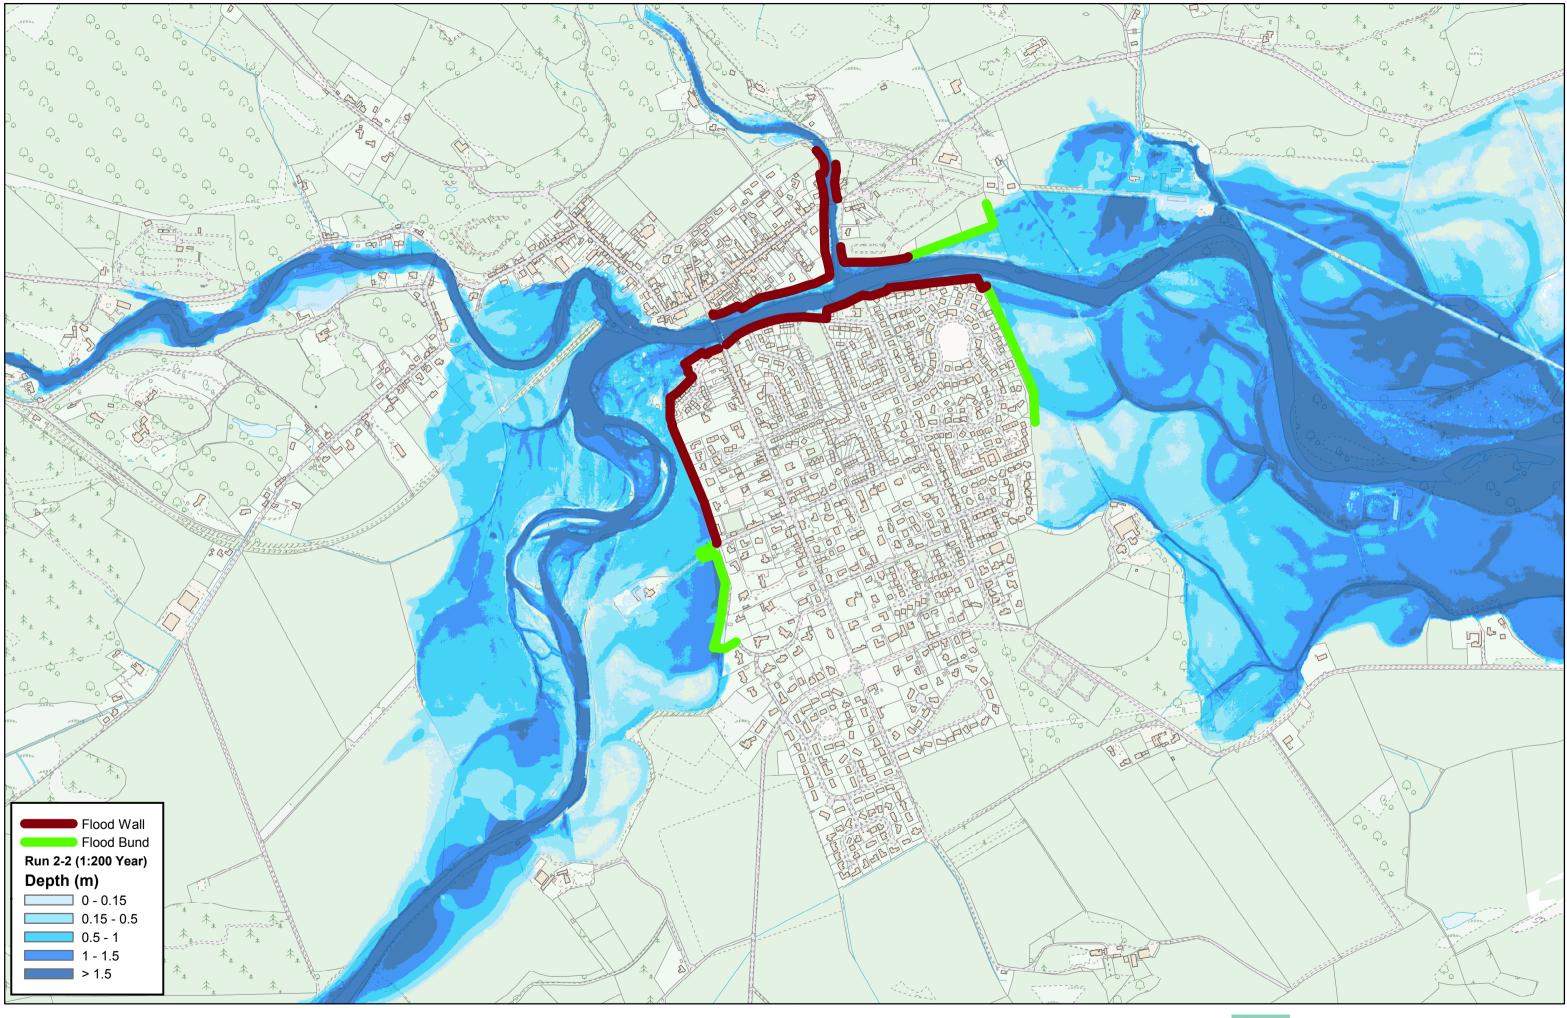

Comrie Flood Protection Scheme 1:200 Year (Defended) Depths Sheet 2 of 3

| Rev. | Rev. Date  | Status | Drawn | Check | Appr'd |
|------|------------|--------|-------|-------|--------|
| -    | 07/03/2019 | INFO.  | JK    | JPF   | JB     |

The inundation extent indicated on this map is the combination of two different hydrological scenario simulations

Sweco, Suite 4.2 City Park, 368 Alexandra Parade, Glasgow, G31 3AU Tel: +44 (0) 141 414 1700