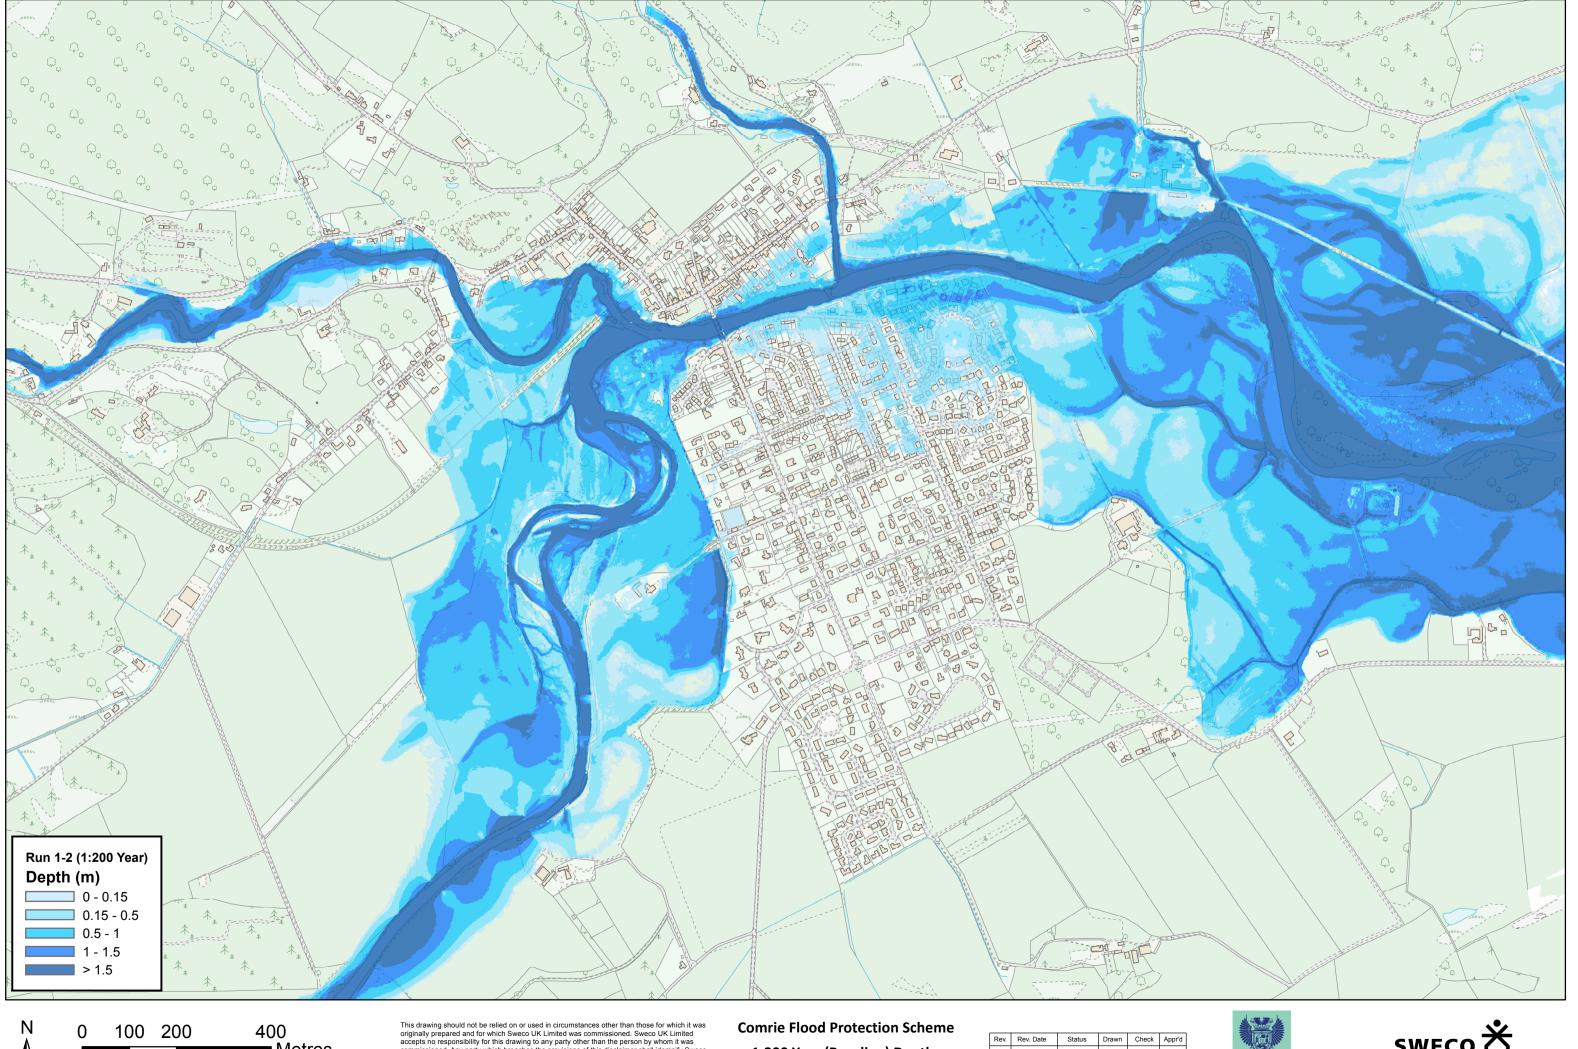

© Crown Copyright, contains OS Open Data. All rights reserved. OS License No. 100023379. You are not permitted to copy, sub-license, distribute or sell any of this data to third parties in any form.

1:200 Year (Baseline) Depths Sheet 2 of 3