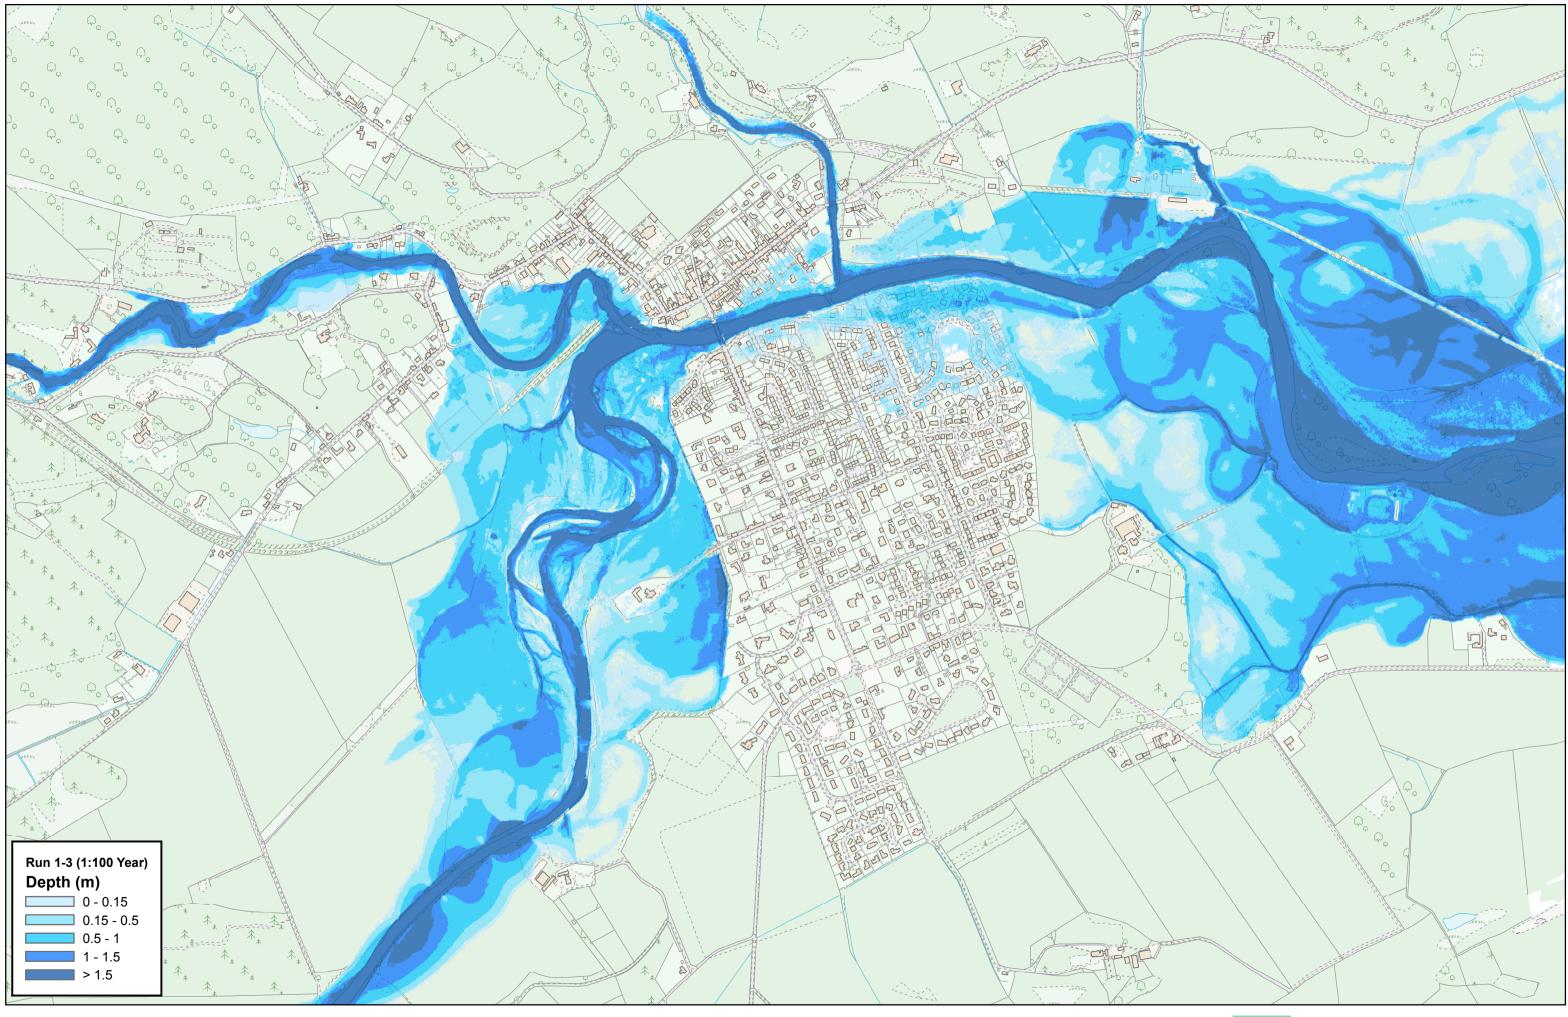

Comrie Flood Protection Scheme 1:100 Year (Baseline) Depths Sheet 2 of 3

| Rev. | Rev. Date  | Status | Drawn | Check | Appr'd |
|------|------------|--------|-------|-------|--------|
| В    | 03/12/2018 | INFO.  | JK    | JPF   | JB     |